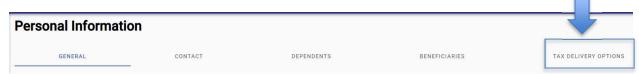

## How to select your W-2 delivery method in ESS

## **Munis Self Service Login**

To log in to Munis Self Service: go to https://dcss.munisselfservice.com

Click Log In on the toolbar.



## **Personal Information**

The ESS Home page provides a summary of your personal information including your name, address, and contact information.

1. Click View More to display your full profile including your contact and hire information on the General tab, with the Demographics, Contacts, Dependents, and Tax Form Delivery tabs providing additional details.



2. Select the TAX DELIVERY OPTIONS tab.



3. Select W-2 Delivery Method



## Mail Self service only

4. Logout