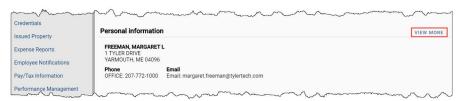

## **Personal Information**

The ESS Home page provides a summary of your personal information including your name, address, and contact information.

1. Click View More to display your full profile including your contact and hire information on the General tab, with the Demographics, Contacts, Dependents, and Tax Form Delivery tabs providing additional details.