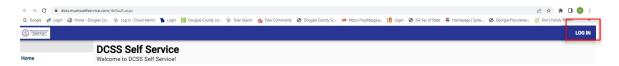

## **Munis Self Service Login**

To log in to Munis Self Service: go to https://dcss.munisselfservice.com

Click Log In on the toolbar.