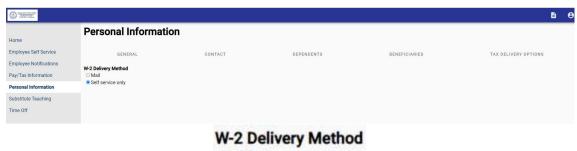

## How to select your W-2 delivery method in ESS

## **Munis Self Service Login**

To log in to Munis Self Service: go to https://dcss.munisselfservice.com

Click Log In on the toolbar.



## **Personal Information**

The ESS Home page provides a summary of your personal information including your name, address, and contact information.

1. Click View More to display your full profile including your contact and hire information on the General tab, with the Demographics, Contacts, Dependents, and Tax Form Delivery tabs providing additional details.



2. Select the TAX DELIVERY OPTIONS tab.



3. Select W-2 Delivery Method



## Mail Self service only

4. Logout